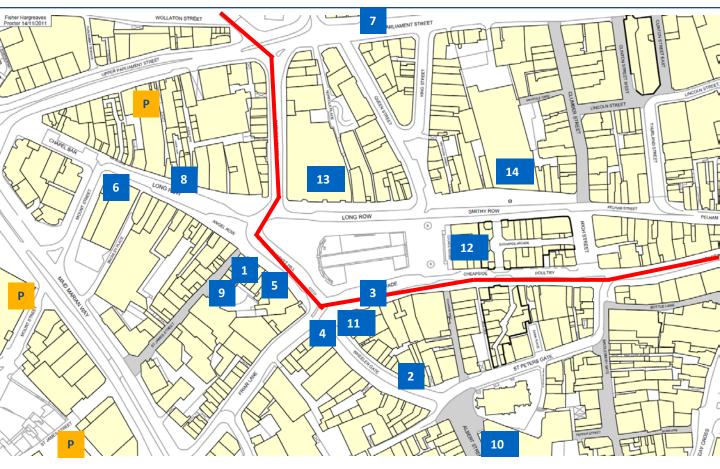

### **Offices**

- 1) Market Square House
- 2) Sainsbury's Local
- 3) Tram Stop
- 4) Costa Coffee
- 5) Greggs
- 6) Caffe Nero
- 7) Nottingham Theatre Royal
- 8) Tesco Express
- 9) Entrance to the offices
- 10) M&S
- 11) Starbucks
- 12) The Council House
- 13) Debenhams
- 14) Primark

Or our joint agent DTZ:-

Gemma Constantinou T: 01159 015112 | M: 07715 201122 | E: gemma.constantinou@dtz.com

= Car Park

= Tram Line

Fisher Hargreaves Proctor Ltd | www.fhp.co.uk | 10 Oxford Street, Nottingham, NG1 5BG