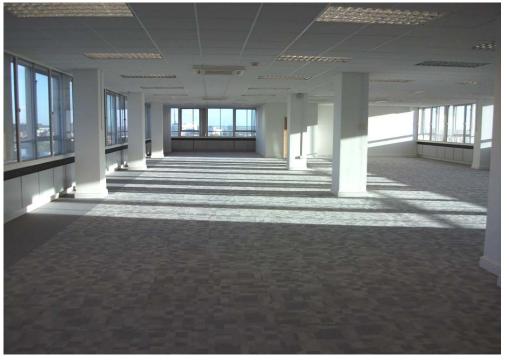

#### + The Property

The DDA compliant building benefits from an impressive recently refurbished manned reception.

Office suites have undergone a complete refurbishment to offer exceptional quality accommodation.

The suites current benefit from:

- + Carpeted floors
- + Suspended ceilings with recessed lighting
- + Secondary glazing with solar reflective film
- + Perimeter trunking
- + Recessed ceiling mounted air conditioning
- + Two high speed 10 person lifts
- + Stair access to all floors
- + Male and female WC's within the stairwells